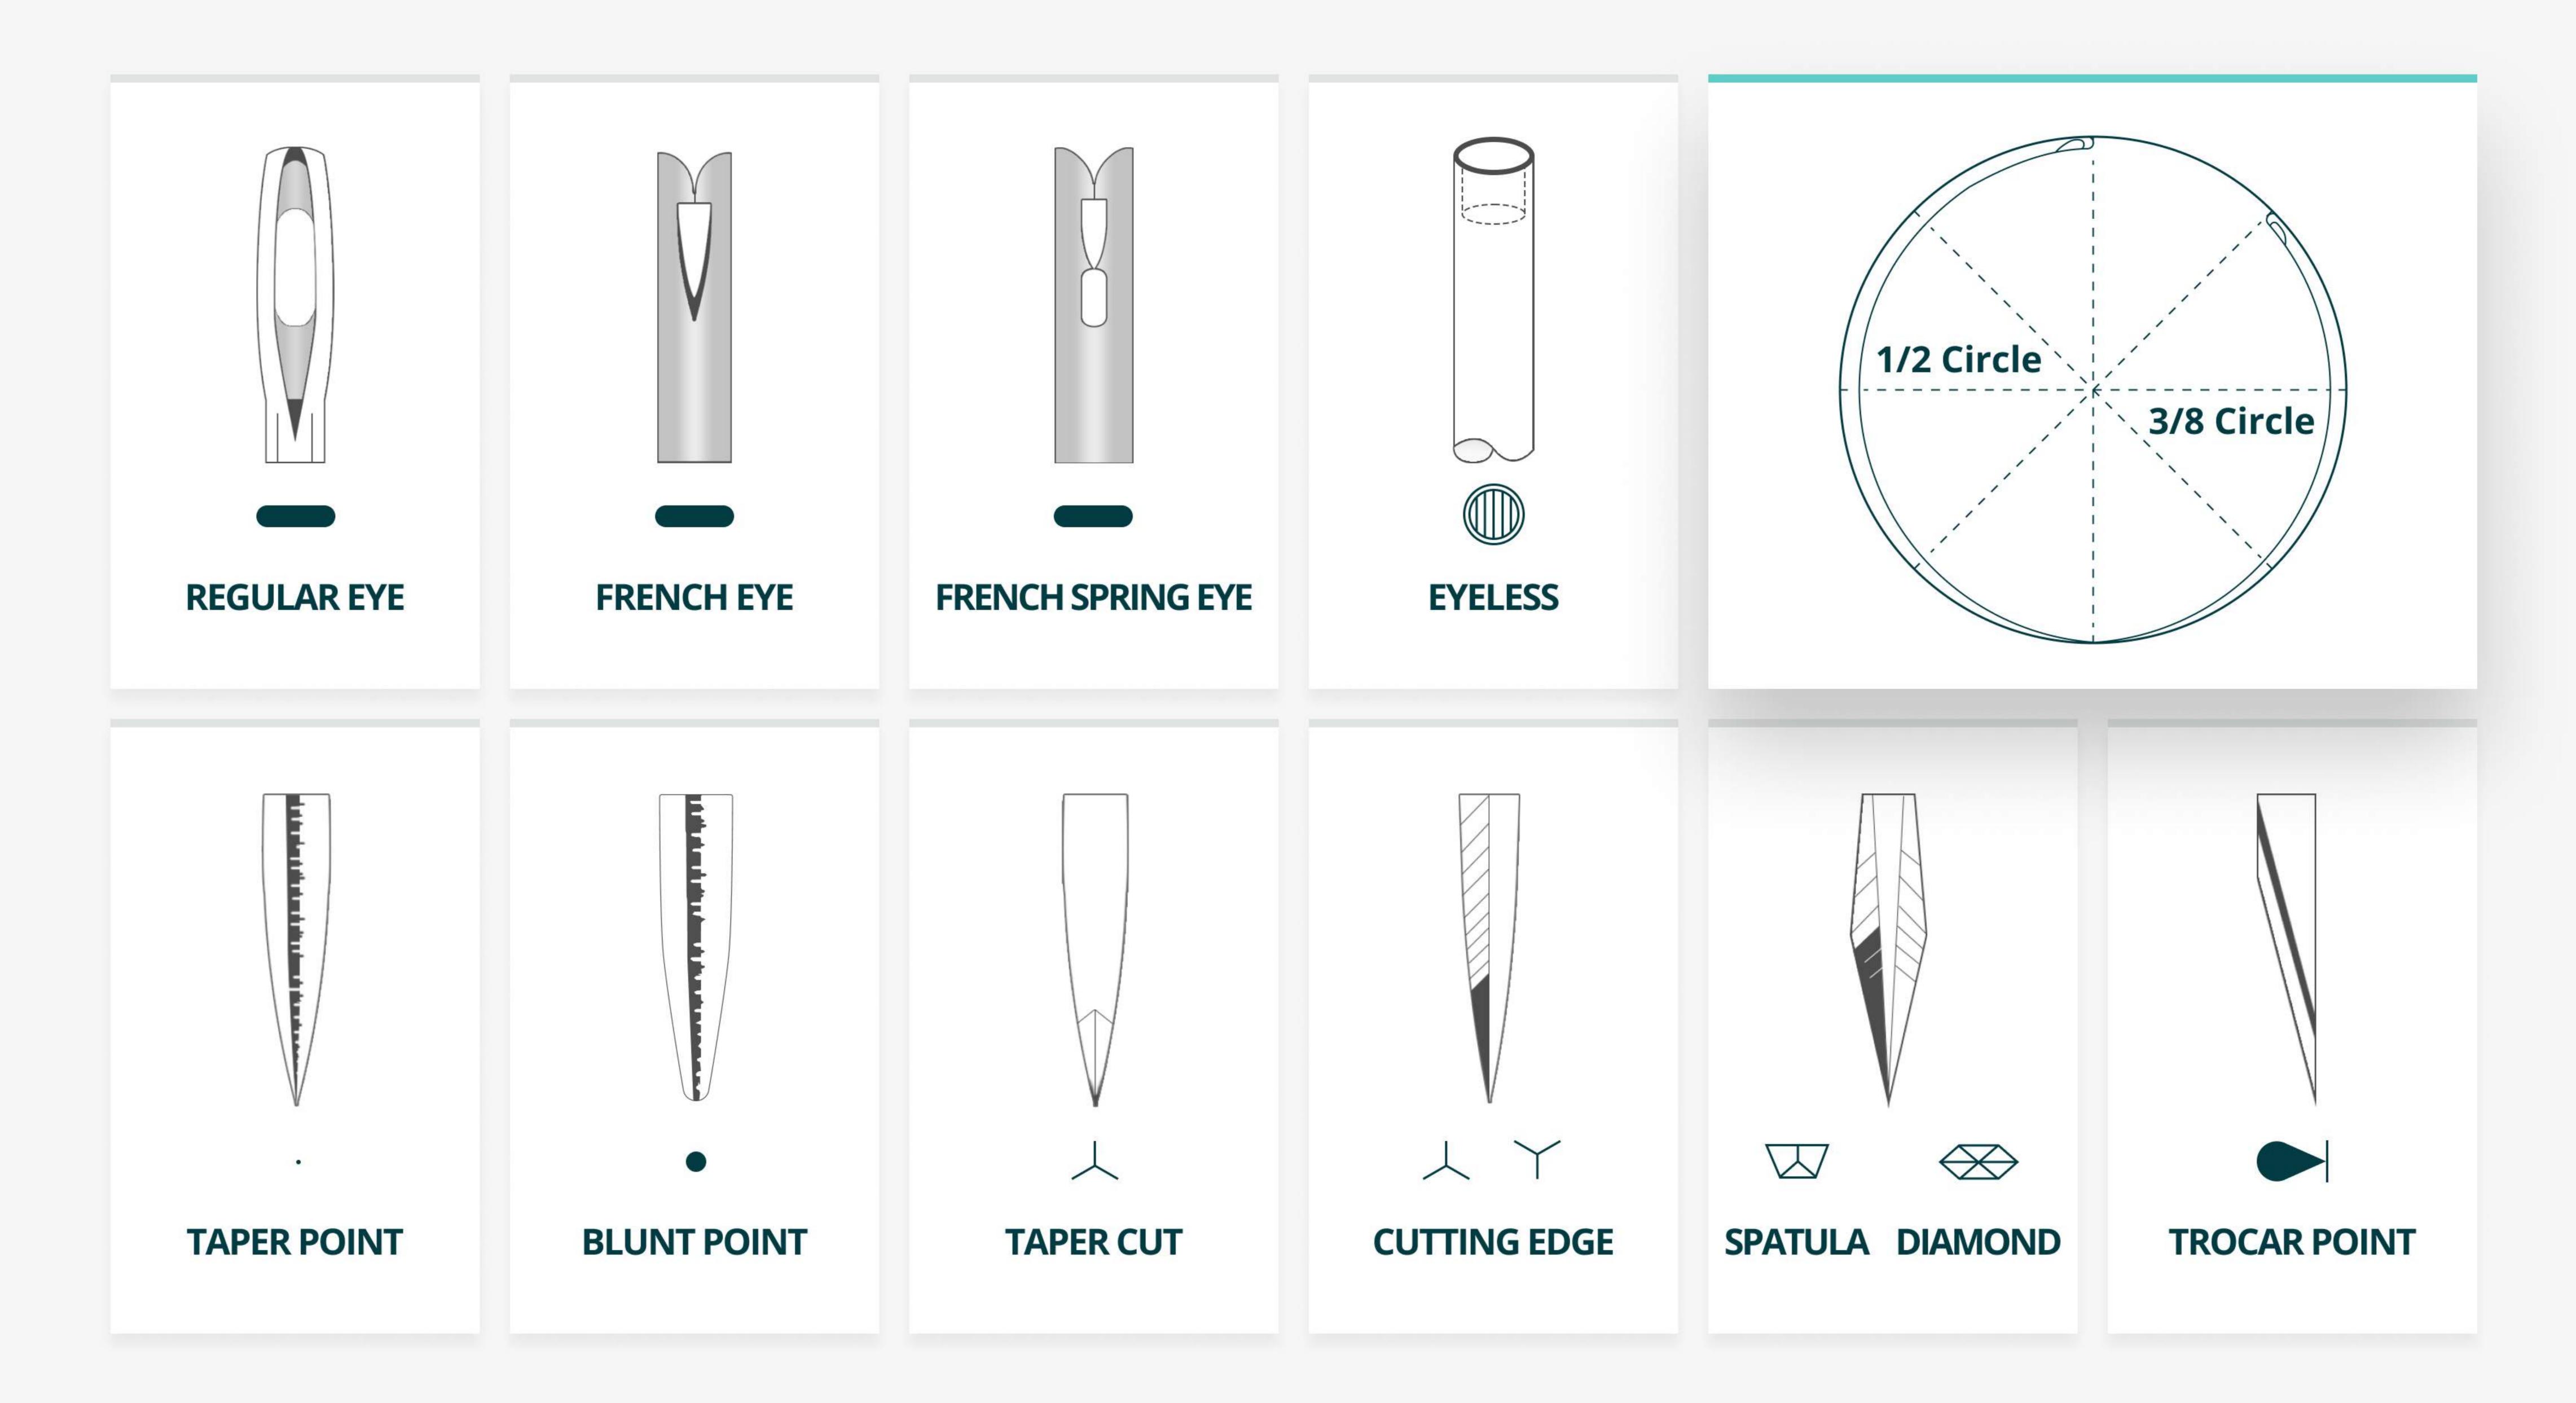

#### **Suture Needle**

Corneal, Ophthalmic, Vascular, Dental, Skin, General Closure, Gastro-Intestinal, Abdominal, Fascia, Retention, Ob Gyn

## Suture Needle