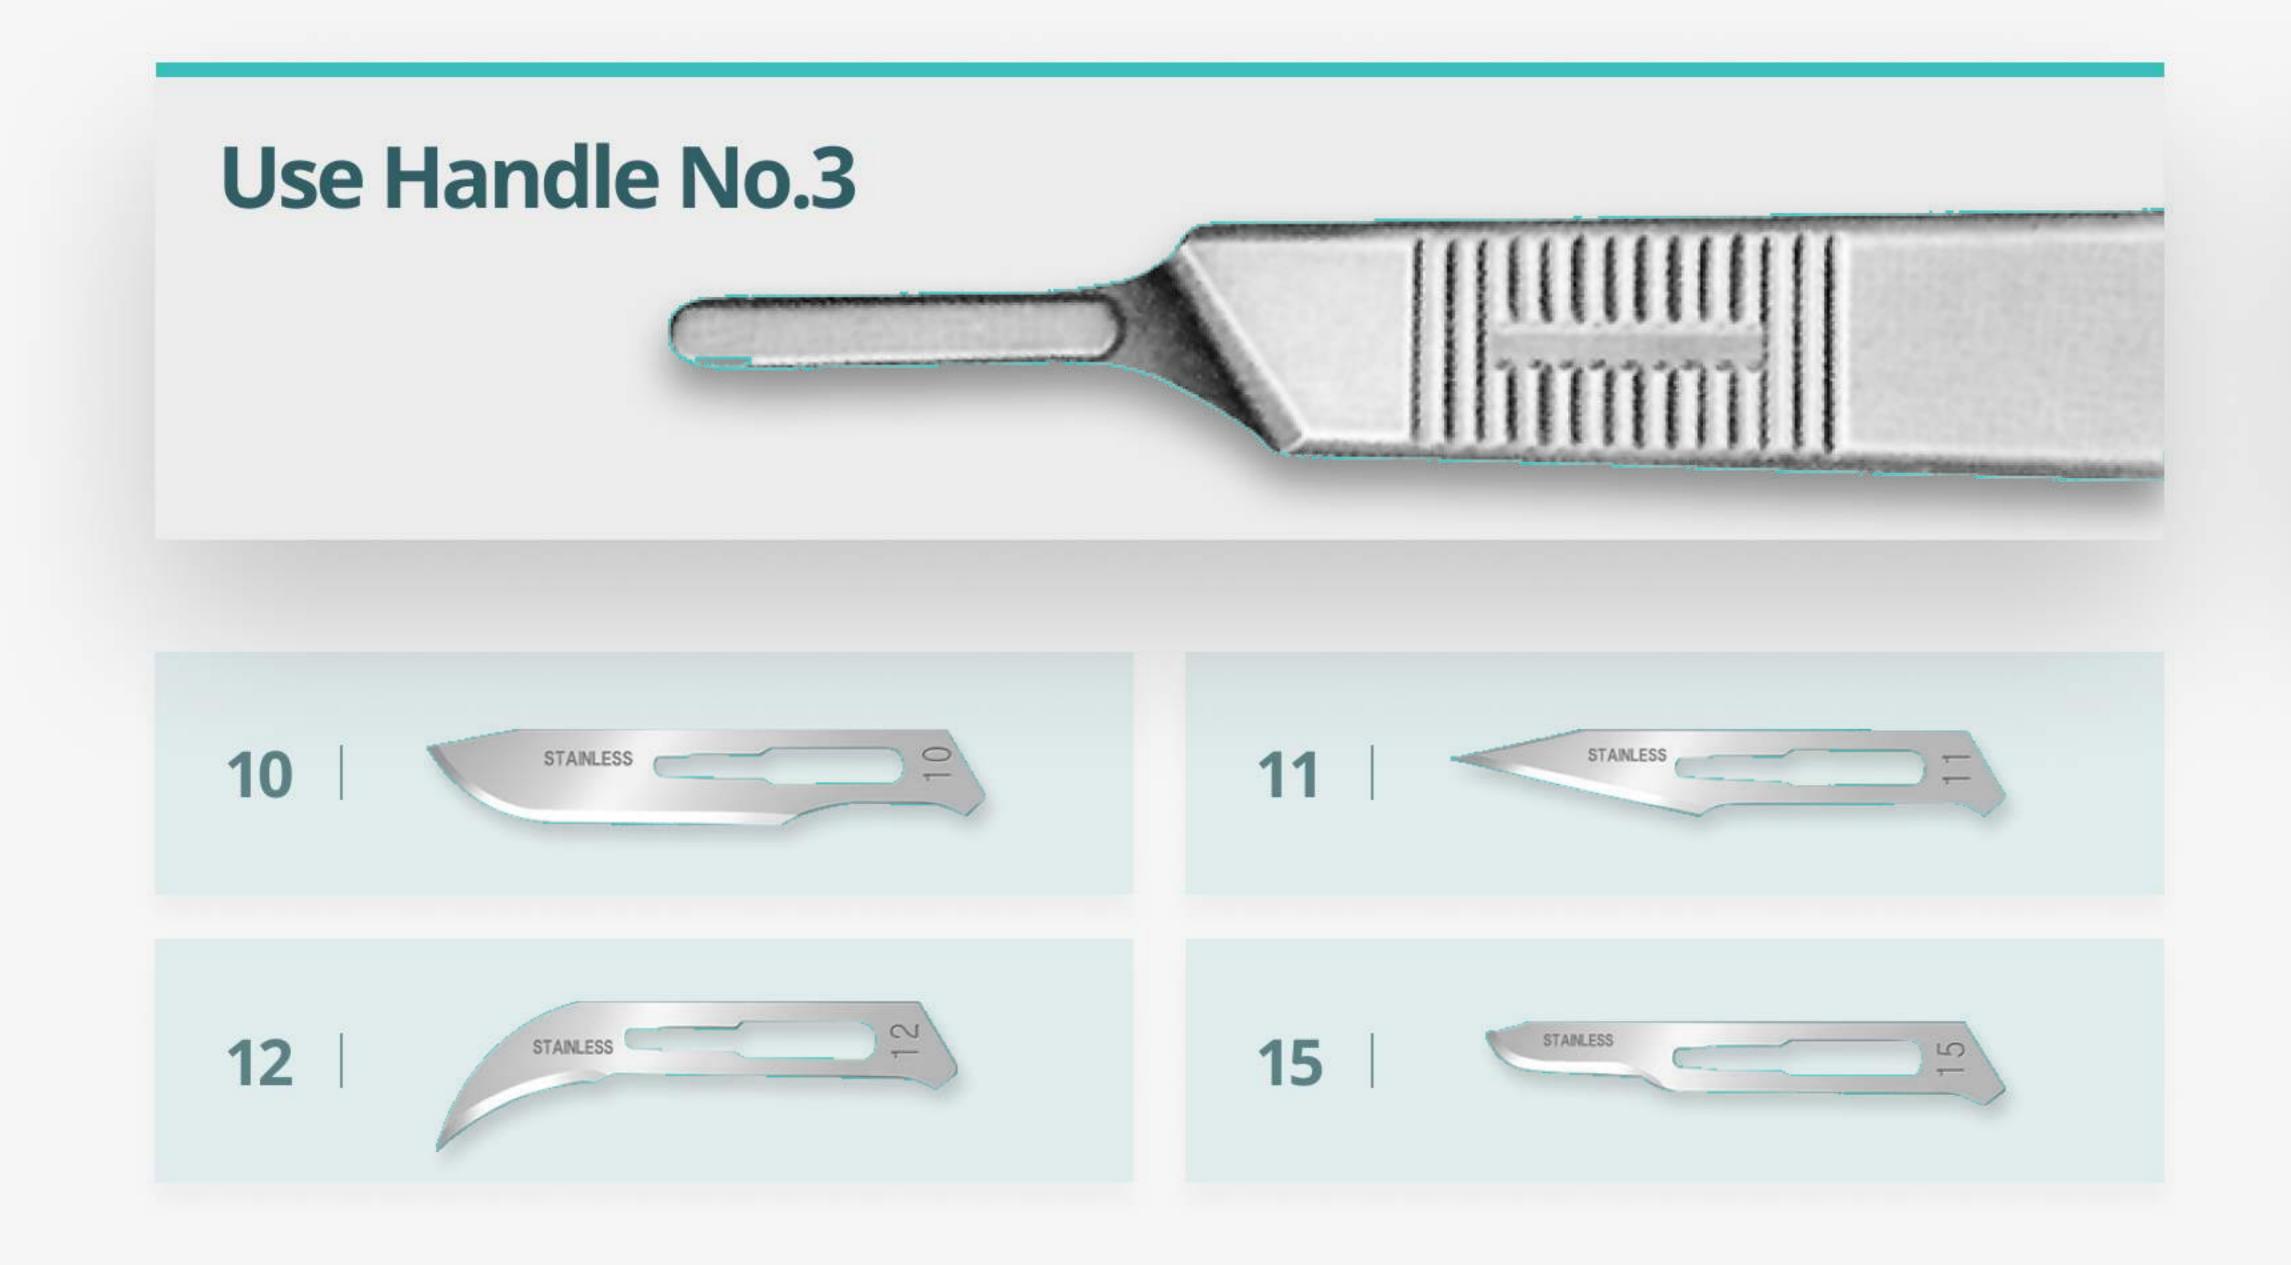

#### Surgical Blade

Use Handle No. 3 10, 11, 12,12D 15, 15C

Use Handle No. 4 20, 21, 22, 23, 24, 25

# Surgical Blade

ISO 9001 Certificate of KGMP Certificate of KGMP

EC Certificate
(Non-Absorbable)

EC Certificate
(Absorbable)

EC Design-Examination
Certificate

Certificate of FDA registration

Certificate of FDA registration