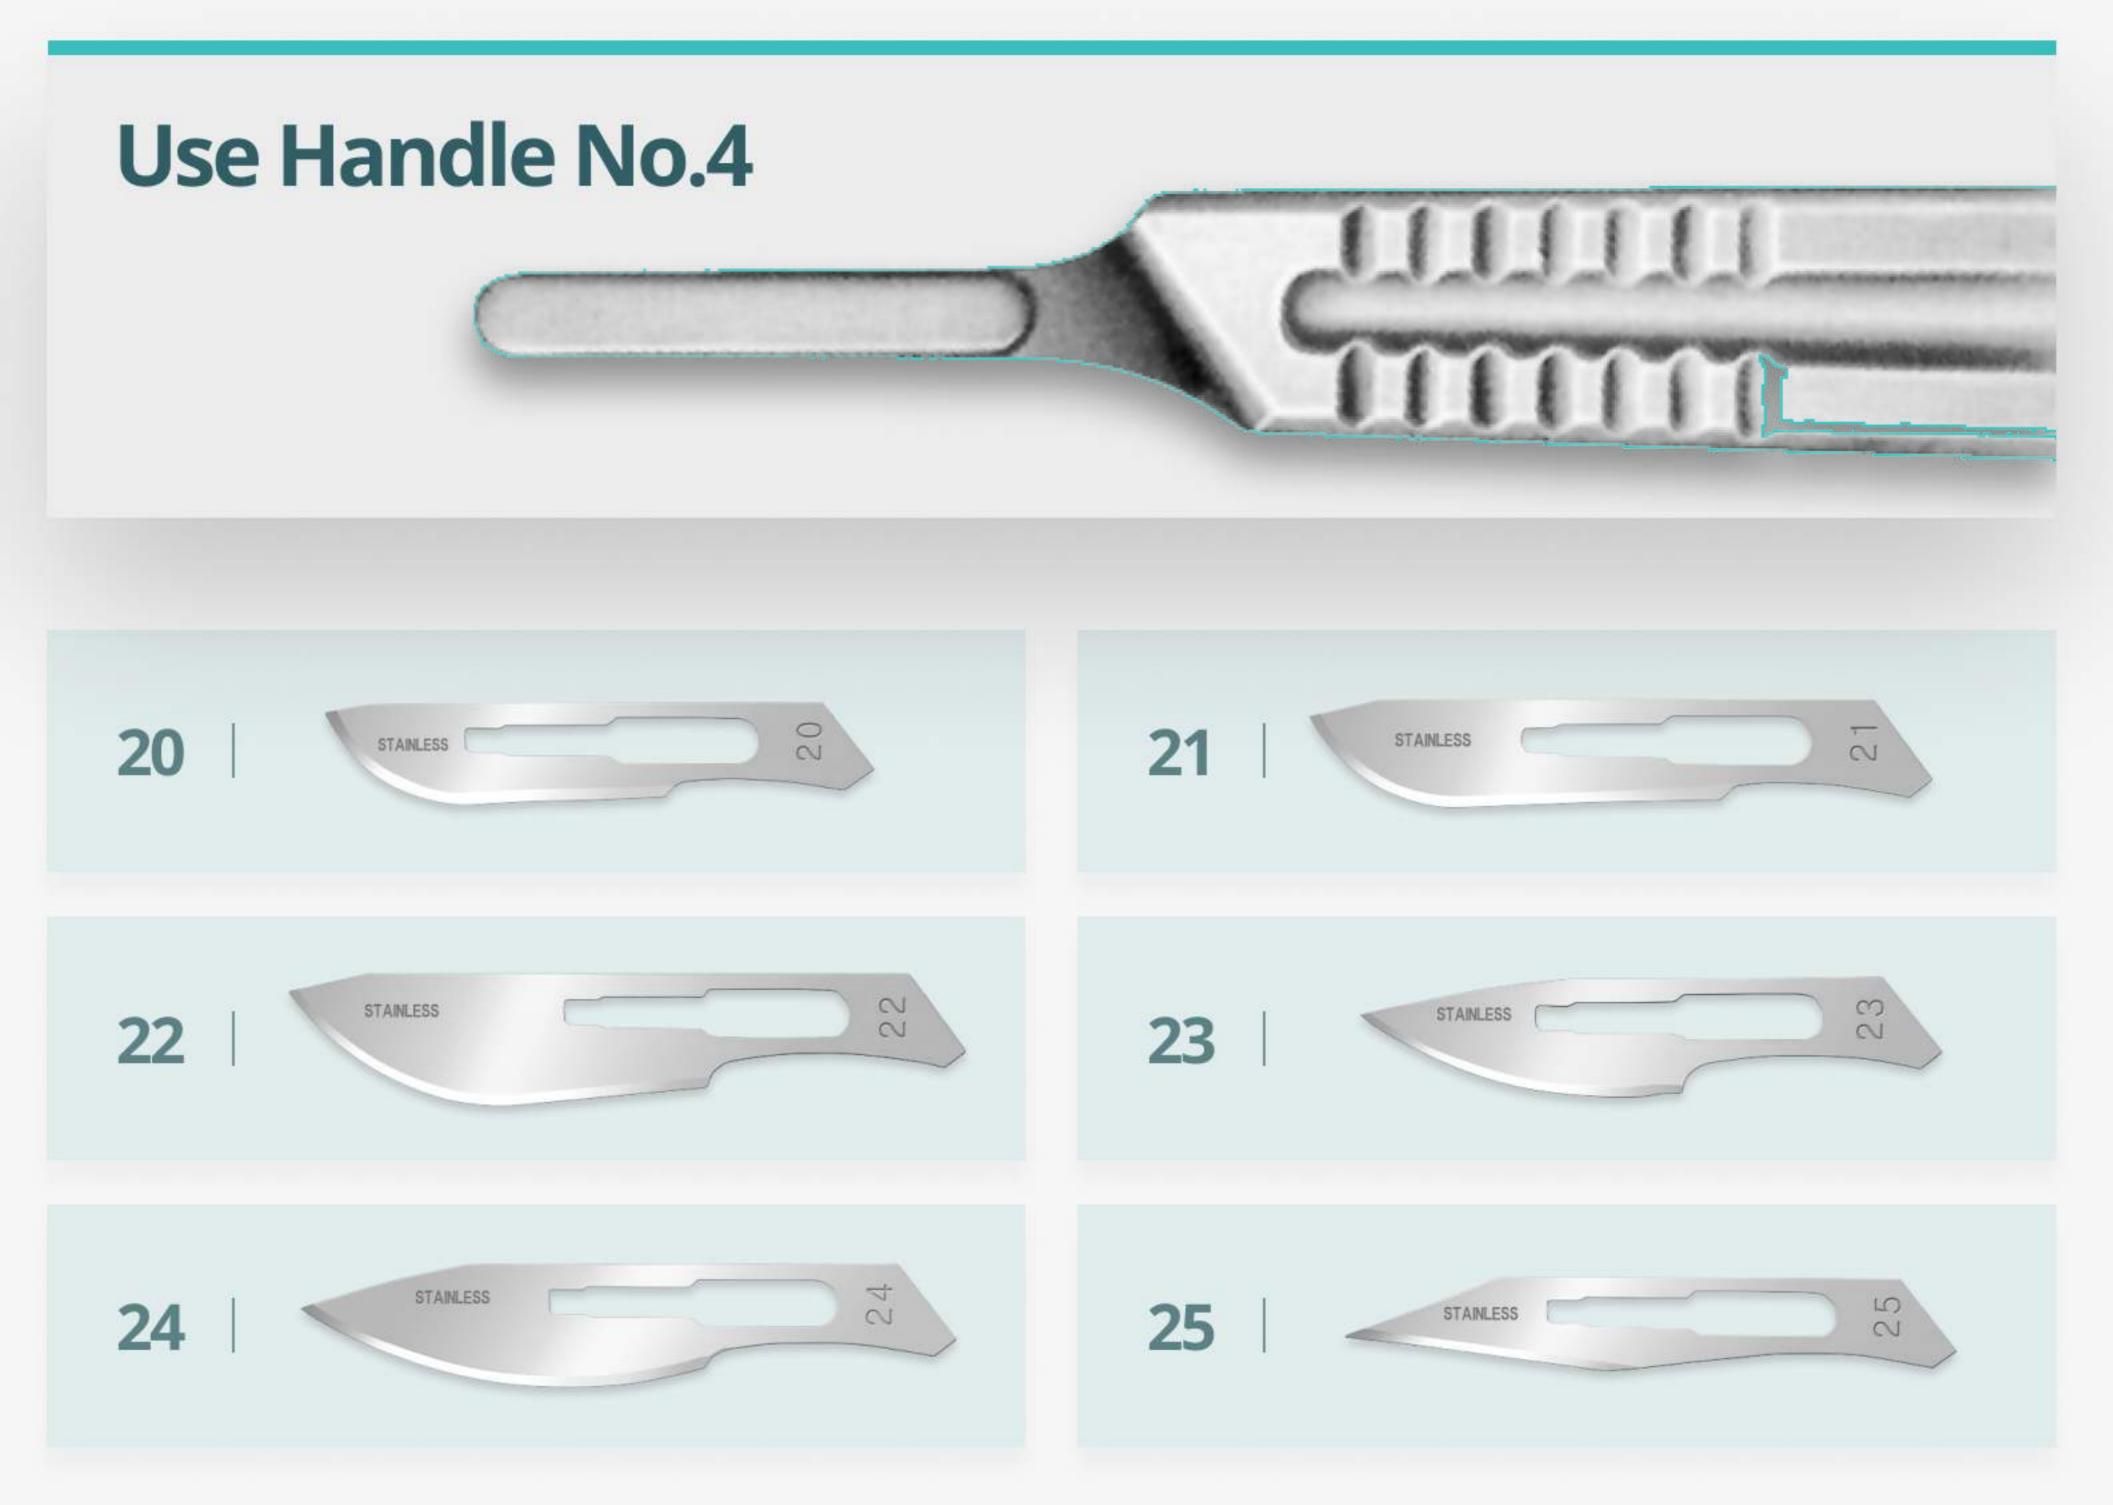

#### Surgical Blade

Use Handle No. 3 10, 11, 12,12D 15, 15C

Use Handle No. 4 20, 21, 22, 23, 24, 25